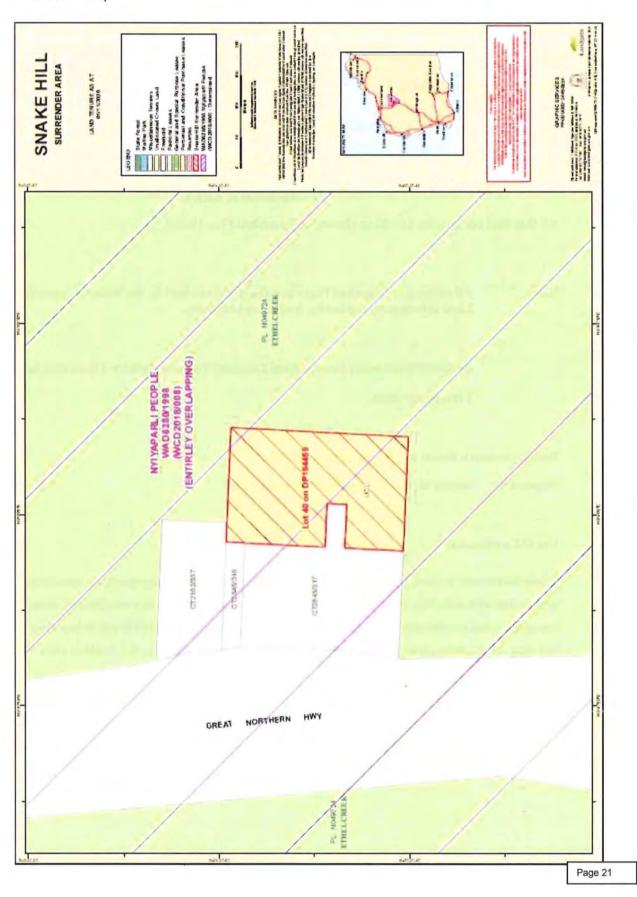

### SNAKE HILL

# SURRENDER AREA

All that land comprising Lot 40 as shown on Deposited Plan 194459.

Note: All referenced Deposited Plans and Diagrams are held by the Western Australian

Land Information Authority, trading as Landgate.

Cadastral boundaries sourced from Landgate's Spatial Cadastral Database dated

1 November 2020.

Datum: Geocentric Datum of Australia 2020 (GDA2020)

Prepared By: Graphic Services (Landgate) 25th November 2020

Part 2 - Map